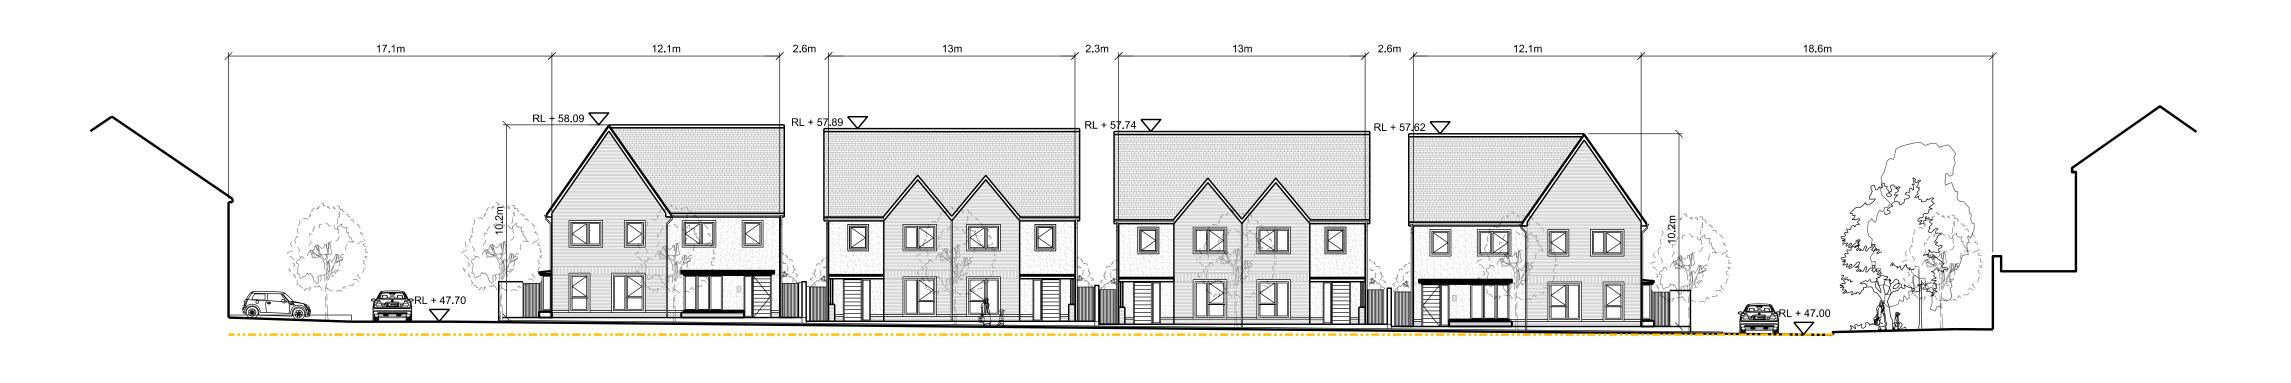

Elevation 03 Scale:1:200

Elevation 04 Scale:1:200

House Type A Local Street 04 House Type A1 House Type A2 House Type A1 Main Link Street 01

Elevation 05 Scale:1:200

## **Proposed Site Elevations**

Revision Date Description By Check Client logo Farrankelly A 27.08.19 ABP Planning Application Issue Cairn Homes Properties Ltd Metropolitan Workshop Existing Ground Level Do not scale drawings. All dimensions should be checked on site. Errors to be reported to architect. To be read in conjunction with all relevant architects services and engineers drawings. Farrankelly, Greystones, Delgany, Co. Wicklow Proposed Site Elevations - Sheet 2 Contractors, sub-contractors and suppliers must verify any critical dimensions on site prior to fabrication of any building element. Any discrepancies are to be reported to the architect. 27 August 2019 14-16 Cowcross Steet London, EC1M 6DG 1:200 @ A0 This drawing should be read in conjunction with all relevant specifications, engineers and specialists consultants information. Any discrepancies must be reported prior to installation. +44 (0) 20 7566 0450 www.metwork.co.uk Drawing number: