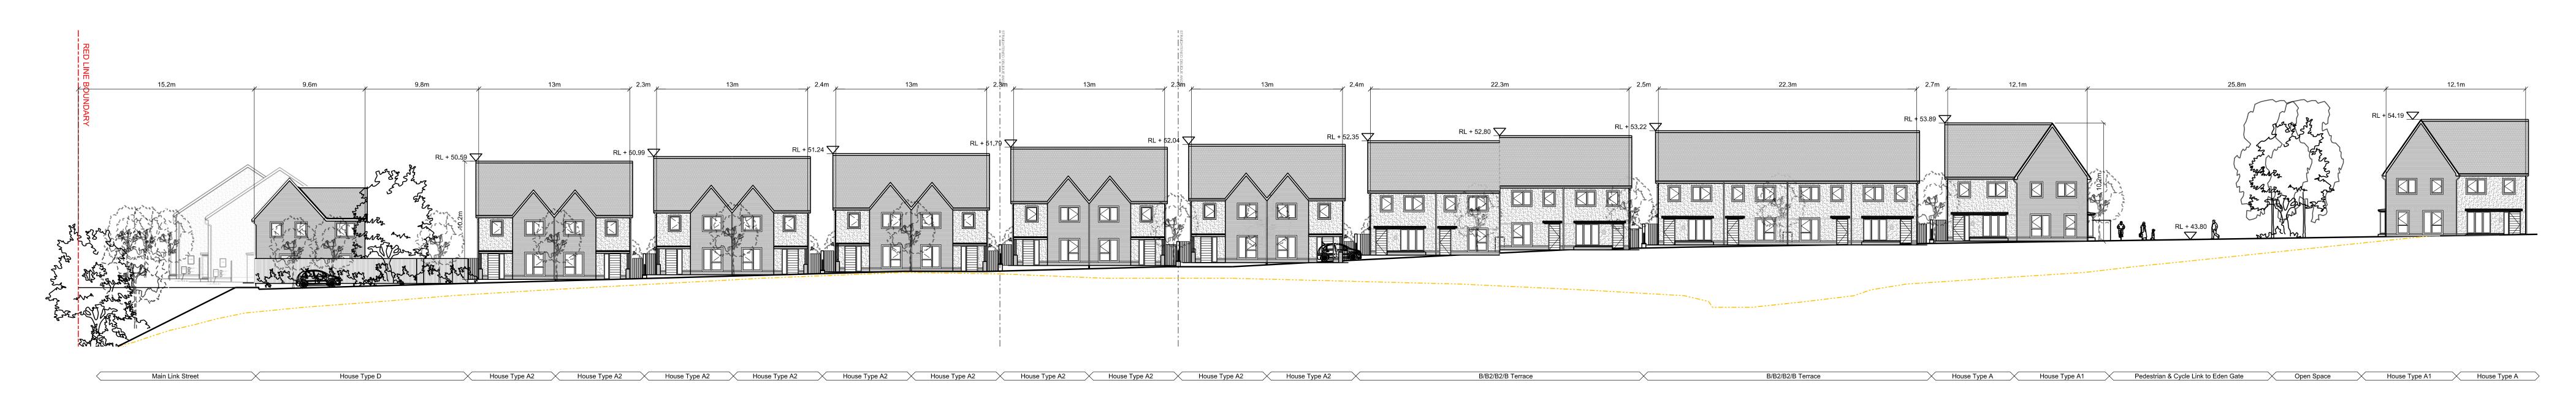

Elevation 03 Scale:1:200

Elevation 04 Scale:1:200

House Type A Local Street 04 House Type A1 House Type A2 House Type A1 Main Link Street 01

Elevation 05 Scale:1:200

## **Proposed Site Elevations**

Revision Date Description By Check Client logo Farrankelly A 27.08.19 ABP Planning Application Issue Cairn Homes Properties Ltd Metropolitan Workshop Existing Ground Level Do not scale drawings. All dimensions should be checked on site. Errors to be reported to architect. To be read in conjunction with all relevant architects services and engineers drawings. Farrankelly, Greystones, Delgany, Co. Wicklow Proposed Site Elevations - Sheet 2 Contractors, sub-contractors and suppliers must verify any critical dimensions on site prior to fabrication of any building element. Any discrepancies are to be reported to the architect. 27 August 2019 14-16 Cowcross Steet London, EC1M 6DG 1:200 @ A0 This drawing should be read in conjunction with all relevant specifications, engineers and specialists consultants information. Any discrepancies must be reported prior to installation. +44 (0) 20 7566 0450 www.metwork.co.uk Drawing number: