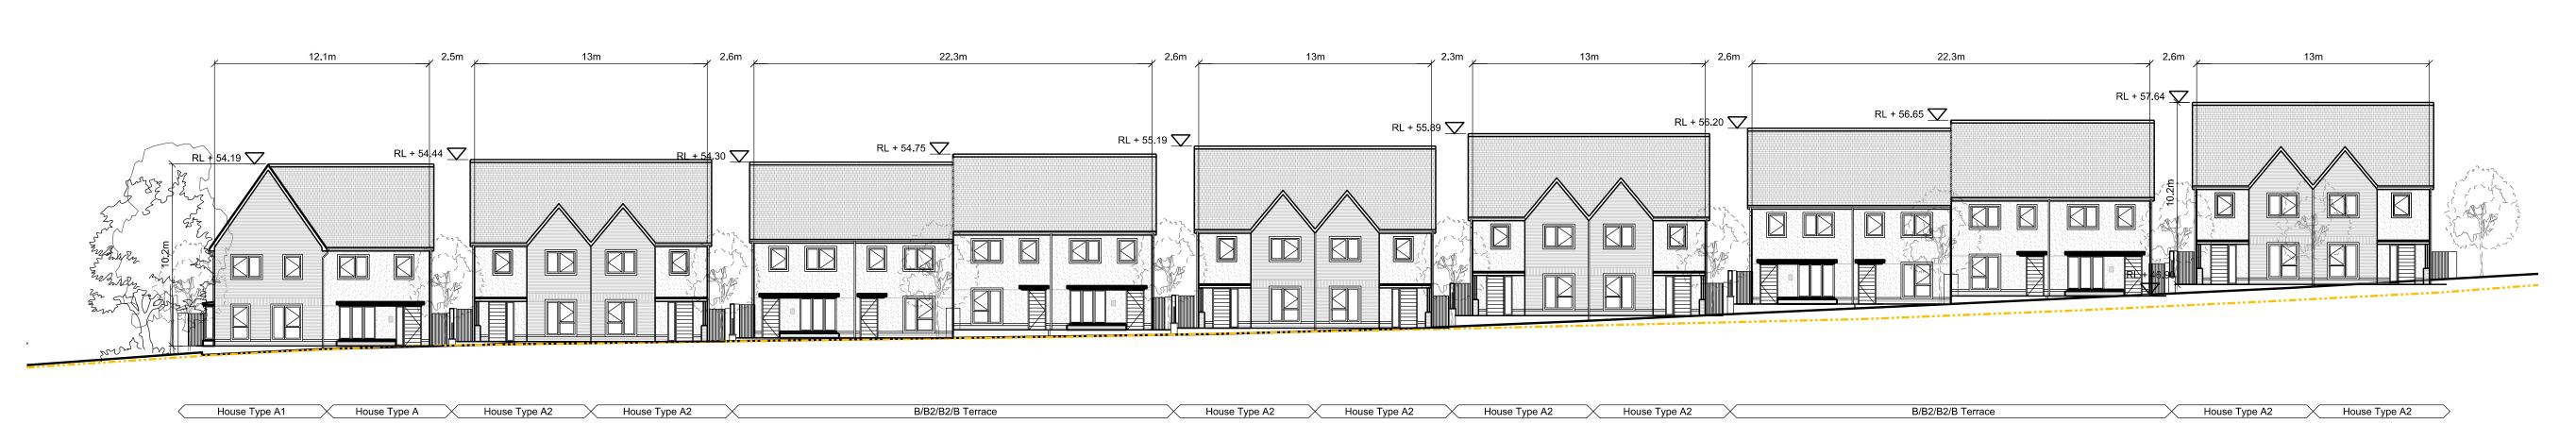

Elevation 03 Scale:1:200

Elevation 04 Scale:1:200

House Type A Local Street 04 House Type A1 House Type A2 House Type A1 Main Link Street 01

Elevation 05 Scale:1:200

## **Proposed Site Elevations**

Revision Date Description By Check Client logo Farrankelly A 27.08.19 ABP Planning Application Issue Cairn Homes Properties Ltd Metropolitan Workshop Existing Ground Level Do not scale drawings. All dimensions should be checked on site. Errors to be reported to architect. To be read in conjunction with all relevant architects services and engineers drawings. Farrankelly, Greystones, Delgany, Co. Wicklow Proposed Site Elevations - Sheet 2 Contractors, sub-contractors and suppliers must verify any critical dimensions on site prior to fabrication of any building element. Any discrepancies are to be reported to the architect. 27 August 2019 14-16 Cowcross Steet London, EC1M 6DG 1:200 @ A0 This drawing should be read in conjunction with all relevant specifications, engineers and specialists consultants information. Any discrepancies must be reported prior to installation. +44 (0) 20 7566 0450 www.metwork.co.uk Drawing number: